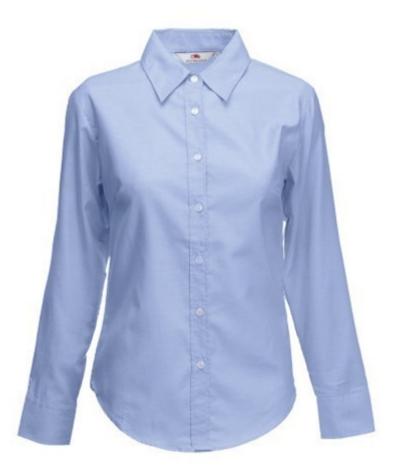

# FRUIT OF THE LOOM, LADIES LS OXFORD SHIRT, WOMEN'S OXFORD LONG SLEEVE SHIRT, OXFORD BLUE, L

### **Basic informations**

Size: L Package: 12 Length: 40 Width: 27 Height: 18 Size: L Color: Oxford blue

## Specification

Fruit of the Loom, Ladies LS Oxford Shirt, women's oxford long sleeve shirt, oxford blue, L. Women's Oxford shirt, intended for daily business use, consisting of 70% cotton and 30% polyester, slightly waisted shirt, colored buttons. Branding: embroidery, flex, flock